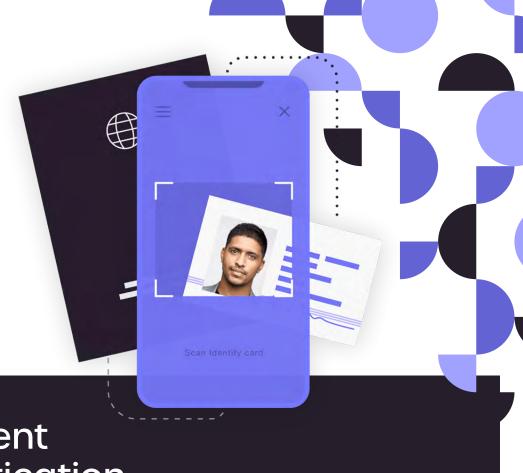

# **Identity document** capture

Auto-capture the optimal image, prevent glare and detect the document type without customer intervention, and automatically classify document types with no need for customers to select.

IDology offers automated document authentication solutions proven to increase acquisition, mitigate fraud and enhance the customer experience. Our patented technology captures identity documents across channels, extracts data and images and verifies their authenticity with the help of the industry's largest document library.

### ID + Selfie

Layer on optional facial matching and a liveness test with a selfie to ensure a genuine presence.